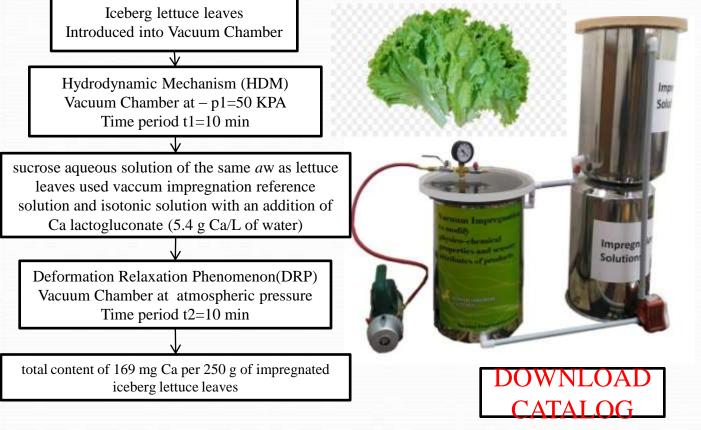

## ISO 9001, ISO1400, ISO13485, CE and WHO-GMP certified.

vacuum impregnation to modify health-promoting properties of Iceberg lettuce leaves

| Raw Material              | Composition of Vacuum<br>Impregnation Solutions                                                                                                                                           | Process Parameters                                          | Effect                                                                           |
|---------------------------|-------------------------------------------------------------------------------------------------------------------------------------------------------------------------------------------|-------------------------------------------------------------|----------------------------------------------------------------------------------|
| Iceberg lettuce<br>leaves | sucrose aqueous solution of the same $aw$ as lettuce leaves used vaccum impregnation reference solution and isotonic solution with an addition of Ca lactogluconate (5.4 g Ca/L of water) | <i>p</i> 1 50 kPa<br><i>t</i> 1 10 min<br><i>t</i> 2 10 min | total content of 169 mg Ca<br>per 250 g of impregnated<br>iceberg lettuce leaves |
| Flow Chart                |                                                                                                                                                                                           |                                                             |                                                                                  |

## Flow Chart

## Vacuum Impregnation Setup

## **Result:**

Total content of 169 mg Ca per 250 g of impregnated iceberg lettuce leaves. Gras et al. (2011) enriched iceberg lettuce with calcium using vacuum impregnation and obtained calcium content similar to that in dairy products at 160 mg Ca2+ per 250 g of lettuce, making the product an alternative source of calcium.